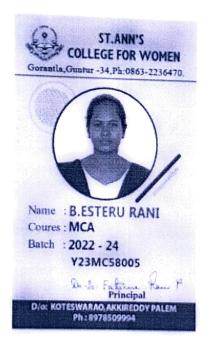

CARD



# PASAM OOHA SUMA

Y23MC32047 MCA - PG 2022-2024

CAUAKAILURURGAD GUNTUR 52105



2021-22 mSS



ACHARYA

# JKC COLLEGE Reaccredited with 'A' Grade By NAAC with CGPA of 3.32 out of 4.00



# REDRAVATHU SRI BHARGAV

ROLL NO COURSE D.O.B

- : 08
- : MCA
- : 05-07-2001







8-9-94,2 ND LINE, NEHRU NAGAR, GUNTUR



VIGNAN'S LARA INSTITUTE OF TECHNOLOGY & SCIENCE Vadlamudi, Guntur Dist (AP) - 522 213, Ph: 2381200, Fax 2381239

# STUDENT IDENTITY CARD



CH. HYMAVATHI MCA 22FE1F0005 2022 - 2024









# K MARY SRAVANTHI MCA 22G21F0053

## P. B. SIDDHARTHA COLLEGE OF ARTS & SCIENCE VIJAYAWADA - 10 Autonomous - Reaccredited at 'A+'

# TAMMULURI AMULYA

# **1 MSc DATA SCIENCE**

Roll No : 22DSC03 Admn No : 11031 Blood Group : B+ Validity : 2022-2024

22DSC03















S. S.

.

.









2° -

|                                      |                                                           | Appro<br>AN                              | oved by A                                               | ICTE, Affiliate<br>HI ROAD, GC                                                                            | CEGE F<br>Ind to Acharya I<br>DRANTLA, GU