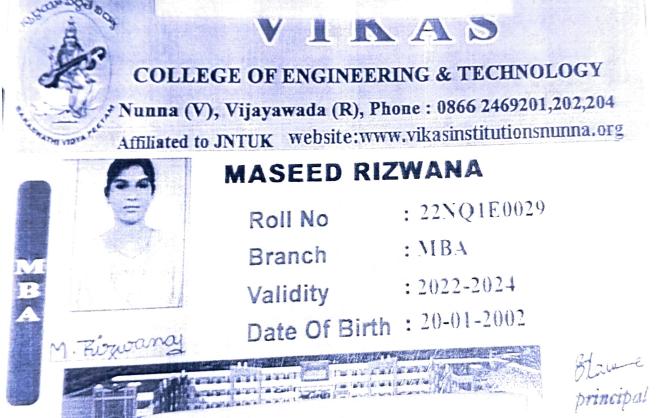

### **Criterion–V**

**5.2.1** Percentage of placement of outgoing students and students progressing to higher education during the last five years

**ID Proofs – 2021-22** 