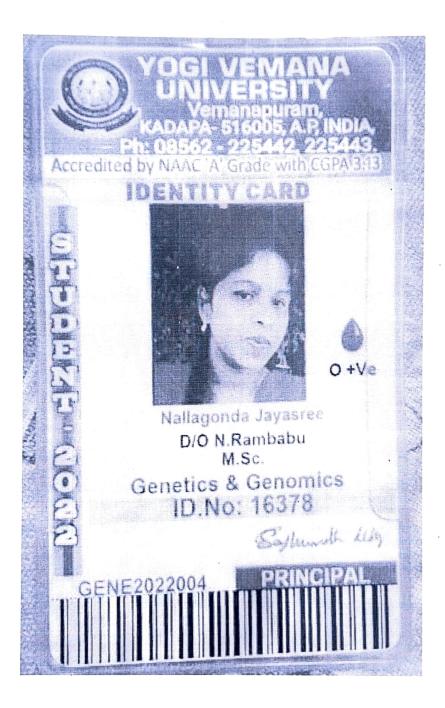

#### केरल केंद्रीय विश्वविद्यालय (ENTRAL UNIVERSITY OF KERALA

Established Under the Act of Parliament 2009 GOVT. OF INDIA

**ARIKA SELSIYA** 

2200305004

Name Student ID No

| School      | BIOLOGICAL SCIENCES              |
|-------------|----------------------------------|
| Department  | Biochemistry & Molecular Biology |
| Course      | : M.Sc.                          |
| Valid till  | : August, 2024                   |
| D.O.B       | 27.10.2000                       |
| Blood Group | : O +ve                          |
|             | Constant Registrat               |