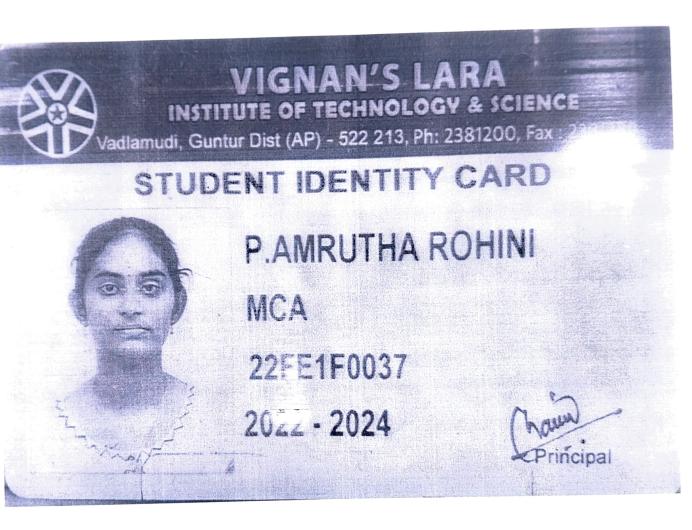

# REDRAVATHU SRI BHARGAV

ROLL NO COURSE D.O.B

- : 08
- : MCA
- : 05-07-2001

8-9-94,2 ND LINE, NEHRU NAGAR, GUNTUR

VIGNAN'S LARA INSTITUTE OF TECHNOLOGY & SCIENCE Vadlamudi, Guntur Dist (AP) - 522 213, Ph: 2381200, Fax 2381239

# STUDENT IDENTITY CARD

CH. HYMAVATHI MCA 22FE1F0005 2022 - 2024