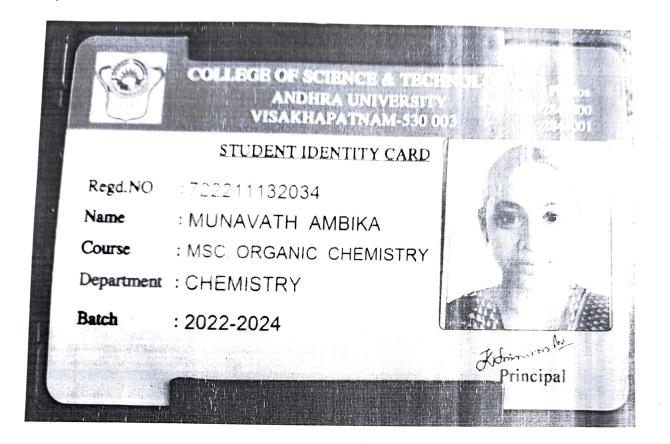

# **MUNNANGI RAMYA**

Gmail : hindu77@gmail.com

Course

 Admin No
 : 670

 H.T Number
 : Y23CH130

 Academic Year
 : 2022-2024

 Date of Birth
 : 22-11-2000

 Mobile No.
 : 9515964570

M.SC Organic Chemistry
670
Y23CH13016
2022-2024
22-11-2000
9515964570

Principal