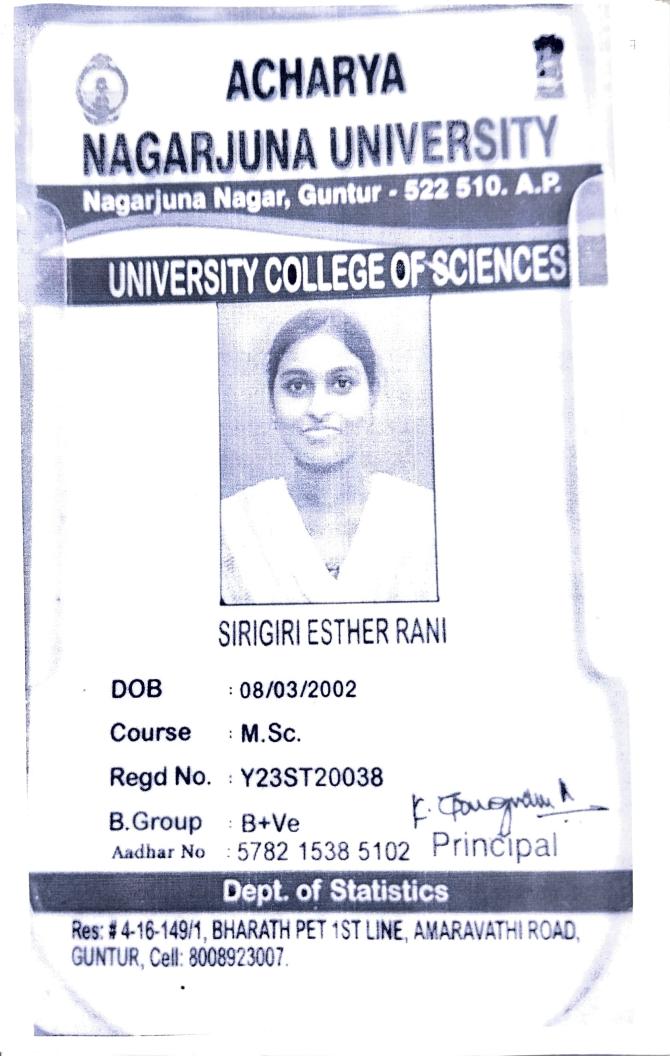

E & P.G COLLEGE IDENTITY CARD



# PASAM OOHA SUMA

Y23MC32047 MCA - PG 2022-2024

CAUAKAILURURGAD GUNTUR 52105



2021-22 mSS



ACHARYA

# JKC COLLEGE Reaccredited with 'A' Grade By NAAC with CGPA of 3.32 out of 4.00



# REDRAVATHU SRI BHARGAV

ROLL NO COURSE D.O.B

- : 08
- : MCA
- : 05-07-2001







8-9-94,2 ND LINE, NEHRU NAGAR, GUNTUR



VIGNAN'S LARA INSTITUTE OF TECHNOLOGY & SCIENCE Vadlamudi, Guntur Dist (AP) - 522 213, Ph: 2381200, Fax 2381239

# STUDENT IDENTITY CARD



CH. HYMAVATHI MCA 22FE1F0005 2022 - 2024









# K MARY SRAVANTHI MCA 22G21F0053

## P. B. SIDDHARTHA COLLEGE OF ARTS & SCIENCE VIJAYAWADA - 10 Autonomous - Reaccredited at 'A+'

# TAMMULURI AMULYA

# **1 MSc DATA SCIENCE**

Roll No : 22DSC03 Admn No : 11031 Blood Group : B+ Validity : 2022-2024

22DSC03















S. S.

.

.









2° -

|                                      |                                                           | Appro<br>AN                              | oved by A                                               | ICTE, Affiliate<br>HI ROAD, GC                                                                            | CEGE F<br>Ind to Acharya I<br>DRANTLA, GU