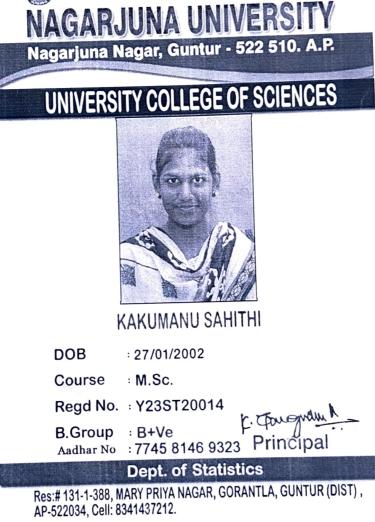

#### **BAPANAPALLI SNEHA LATHA**

DOB : 19.03.2002

Course M.Sc. (Microbiology)

Regd No. : Y23MB20016

B.Group : B+Ve

Aa dhar No: 6495 0314 0605 Principal DED STANY 2 MICHOLDE OLOCY

Res: # 7-133/B, Near Balavikas E.M. School, Rentachintala (p&m). GUNTUR - 522421 Cell: 9515827140